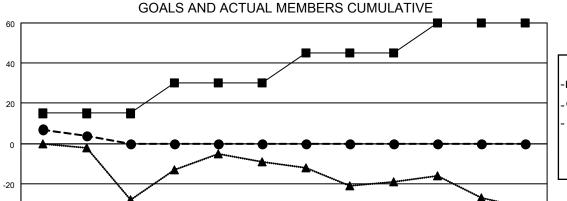

## District 6 NE

| Results as of: 8/31/2022 |  |
|--------------------------|--|
|                          |  |

| Clubs                 |               |           |                       | Members       |                        |                         |                                                    |
|-----------------------|---------------|-----------|-----------------------|---------------|------------------------|-------------------------|----------------------------------------------------|
| RESULTS FOR 2022-2023 |               |           | RESULTS FOR 2022-2023 |               |                        |                         |                                                    |
| QUARTER               | NEW CLUB GOAL | NEW CLUBS | DROPPED CLUBS         | QUARTER MEME  | BER GROWTH NET<br>GOAL | MEMBER GROWTH<br>ACTUAL | DROPPED<br>MEMBERS ACTUAL<br>(including transfers) |
| JULY/AUG/SEPT         | 1             | 0         | 0                     | JULY/AUG/SEPT | 15                     | 20                      | 16                                                 |
| OCT/NOV/DEC           | 1             | 0         | 0                     | OCT/NOV/DEC   | 15                     | 0                       | 0                                                  |
| JAN/FEB/MAR           | 1             | 0         | 0                     | JAN/FEB/MAR   | 15                     | 0                       | 0                                                  |
| APR/MAY/JUNE          | 1             | 0         | 0                     | APR/MAY/JUNE  | 15                     | 0                       | 0                                                  |

## GOALS AND ACTUAL NEW CLUBS CUMULATIVE

| <ul> <li>MEMBER GROWTH NET GOAL</li> </ul> | ■- | MEMBER | GROWTH | NET | GOAL |
|--------------------------------------------|----|--------|--------|-----|------|
|--------------------------------------------|----|--------|--------|-----|------|

- MEMBER GROWTH ACTUAL

▲ - LAST YEAR MEMBERSHIP ACTUAL

| DROPPED CLUBS: 0 |    | 8 CLUBS OF 36 ADDED 1 OR<br>MORE NEW MEMBERS |
|------------------|----|----------------------------------------------|
| DROPPED MEMBERS  |    |                                              |
| DECEASED         | 4  |                                              |
| CLUB CANCELLED   | 0  | CLICK HERE FOR CUMULATIVE                    |
| OTHER            | 12 | MEMBERSHIP DATA                              |
| TOTAL            | 16 |                                              |
|                  |    |                                              |