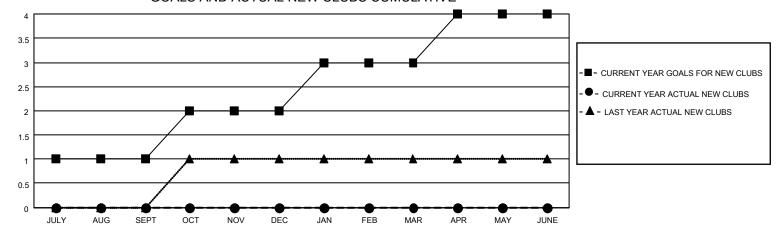

## District 6 NE

| Results as of: 8/31/2022 |  |
|--------------------------|--|
|                          |  |

| Clubs                 |               |           |                       | Members       |                        |                         |                                                    |
|-----------------------|---------------|-----------|-----------------------|---------------|------------------------|-------------------------|----------------------------------------------------|
| RESULTS FOR 2022-2023 |               |           | RESULTS FOR 2022-2023 |               |                        |                         |                                                    |
| QUARTER               | NEW CLUB GOAL | NEW CLUBS | DROPPED CLUBS         | QUARTER MEME  | BER GROWTH NET<br>GOAL | MEMBER GROWTH<br>ACTUAL | DROPPED<br>MEMBERS ACTUAL<br>(including transfers) |
| JULY/AUG/SEPT         | 1             | 0         | 0                     | JULY/AUG/SEPT | 15                     | 20                      | 16                                                 |
| OCT/NOV/DEC           | 1             | 0         | 0                     | OCT/NOV/DEC   | 15                     | 0                       | 0                                                  |
| JAN/FEB/MAR           | 1             | 0         | 0                     | JAN/FEB/MAR   | 15                     | 0                       | 0                                                  |
| APR/MAY/JUNE          | 1             | 0         | 0                     | APR/MAY/JUNE  | 15                     | 0                       | 0                                                  |

## GOALS AND ACTUAL NEW CLUBS CUMULATIVE

| <ul> <li>MEMBER GROWTH NET GOAL</li> </ul> | ■- | MEMBER | GROWTH | NET | GOAL |
|--------------------------------------------|----|--------|--------|-----|------|
|--------------------------------------------|----|--------|--------|-----|------|

ОСТ

NOV

DEC

JAN

FEB

MAR

APR

MAY

JUNE

|   | GENDER DISTRIBUTION       |              |  |  |  |
|---|---------------------------|--------------|--|--|--|
|   | MALE                      | 521 (62.17%) |  |  |  |
|   | FEMALE                    | 317 (37.83%) |  |  |  |
|   | NON BINARY                | 0 (0.00%)    |  |  |  |
|   | PREFER NOT TO ANSWER      | 0 (0.00%)    |  |  |  |
| _ |                           |              |  |  |  |
|   | TOTAL FAMILY UNIT MEMBERS | 212          |  |  |  |